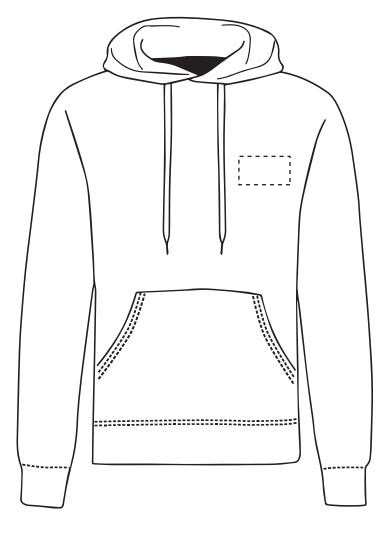

# ARTWORK SCALE 15%

The dashed line is to demonstrate print area and will not appear on your printed item

#### **Madeira Thread Colours**

Colour 1

Colour 1

Colour 1Colour 1

The dashed line is to demonstrate print area and will not appear on your printed item

ARTWORK SCALE 15%

Product Image for visualisation - colours may vary