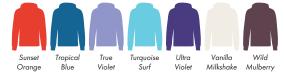

This item is available in the following colours:

Your Ref: Quantity: Product Code:HF0002
Our Ref: Version: 1 Product Colour:White

**PRINTING CONCERNS: PRINT MAY DISCOLOUR** 

This item is available in the following colours

| ARTWORK SCALE 100%  Max print area 120mm x 70mm |
|-------------------------------------------------|
|                                                 |
|                                                 |
|                                                 |
|                                                 |
|                                                 |
|                                                 |
|                                                 |
|                                                 |
|                                                 |