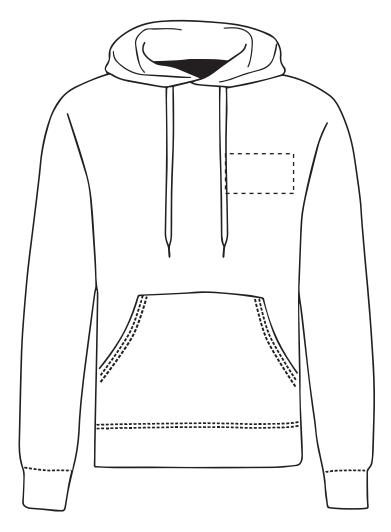

#### **Madeira Thread Colours**

Colour 1

Colour 1

Colour 1
Colour 1

Product Image for visualisation
- colours may vary

ARTWORK SCALE 100%

Max print area 90mm x 50mm

# ARTWORK SCALE 15%

The dashed line is to demonstrate print area and will not appear on your printed item