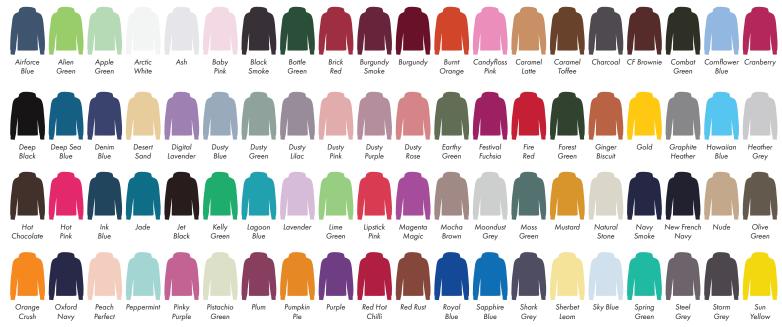

This item is available in the following colours:

Your Ref: Quantity: Product Code:HF0002
Our Ref: Version: 1 Product Colour:White

**PRINTING CONCERNS: PRINT MAY DISCOLOUR** 

This item is available in the following colours

| ARTWORK SCALE 100%  Max print area 120mm x 70mm |
|-------------------------------------------------|
|                                                 |
|                                                 |
|                                                 |
|                                                 |
|                                                 |
|                                                 |
|                                                 |
|                                                 |
|                                                 |