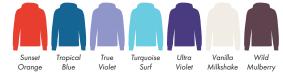

This item is available in the following colours:

Your Ref: Quantity: Product Code:HF0002
Our Ref: Version: 1 Product Colour:White

**PRINTING CONCERNS: PRINT MAY DISCOLOUR** 

This item is available in the following colours

| ARTWORK SCALE 100%  Max print area 120mm x 70mm |
|-------------------------------------------------|
|                                                 |
|                                                 |
|                                                 |
|                                                 |
|                                                 |
|                                                 |
|                                                 |
|                                                 |
|                                                 |