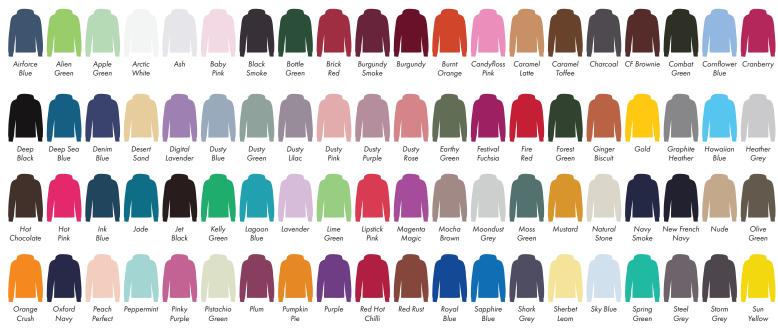

This item is available in the following colours:

Your Ref: Quantity: Product Code:HF0002
Our Ref: Version: 1 Product Colour:White

**PRINTING CONCERNS: PRINT MAY DISCOLOUR** 

This item is available in the following colours

| ARTWORK SCALE 100%  Max print area 120mm x 70mm |
|-------------------------------------------------|
|                                                 |
|                                                 |
|                                                 |
|                                                 |
|                                                 |
|                                                 |
|                                                 |
|                                                 |
|                                                 |